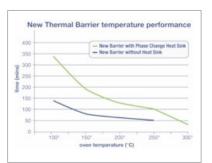

| Barrier     | TB612 with<br>Heat Sink |     |     |     |     |     | TB610 without<br>Heat Sink |     |     |     |
|-------------|-------------------------|-----|-----|-----|-----|-----|----------------------------|-----|-----|-----|
| Temp        | °C                      | 100 | 150 | 200 | 250 | 300 | 100                        | 150 | 200 | 250 |
| Duration    | mins                    | 340 | 195 | 130 | 100 | 30  | 140                        | 80  | 60  | 50  |
| Size (I x w | 245 x 245 x 115         |     |     |     |     |     |                            |     |     |     |
| Weight      | kg                      | 6   |     |     |     |     | 4                          |     |     |     |