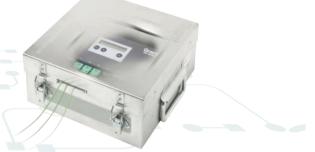

## Thermal barriers

- Thermal barriers are insulated containers designed to keep heat out so that the Squirrel data logger inside remains at a safe operation temperature for a specified duration.
- Provides protection to Squirrel data loggers when used in high temperature oven profiling applications (static or conveyor)
- A range of standard and customised models with different performance characteristics
- Made from stainless steel, for years of use
- Barriers available for very high temperature applications manufactured to order
- Suitable for applications in food, powder coating, stove enamelling, ceramic, kiln and furnace
- Can be constructed using special phase change material for added protection for very high temperature applications.
- Customised barriers available to suit your specific requirements, contact sales@amberinstruments.com for more info.

Squirrel OQ610 in weatherproof case

Squirrel 2020 in an electrical enclosure

Squirrel OQ610 in thermal barrier

Torque Transducers, Load Cells (general purpose, weighing & fatigue rated). Multi-Axis Force/Torque, Weighing Instruments, Process Instruments, Portable Data Loggers, Pressure Sensors, Proximity Sensors, Laser (Distance Measuring) Sensors, & more.