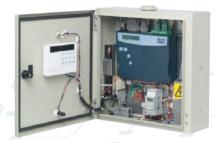

Squirrel OQ610 in weatherproof case

Squirrel 2020 in an electrical enclosure

Squirrel OQ610 in thermal barrier

Torque Transducers, Load Cells (general purpose, weighing & fatigue rated). Multi-Axis Force/Torque, Weighing Instruments, Process Instruments, Portable Data Loggers, Pressure Sensors, Proximity Sensors, Laser (Distance Measuring) Sensors, & more.