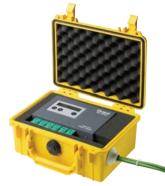

## Weatherproof enclosures

A range of enclosures and carrying cases to suit all Squirrel data loggers to protect them in harsh operating environments.

- Robust, plastic, waterproof cases (which can be padlocked) for maximum protection and security in harsh environments
- PEL4 for SQ2020/2040 data loggers, size: 41cm x 33cm x 18cm
- PEL1 for SQ2010 data logger, size: 34cm x 29cm x 15cm. Other sizes also available to order
- Standard enclosures with protection rating up to IP65
- Optional industrial enclosures giving protection up to IP68
- >> Customisable to suit specific applications

Squirrel OQ610 in weatherproof case

Squirrel 2020 in an electrical enclosure

Squirrel OQ610 in thermal barrier

Torque Transducers, Load Cells (general purpose, weighing & fatigue rated). Multi-Axis Force/Torque, Weighing Instruments, Process Instruments, Portable Data Loggers, Pressure Sensors, Proximity Sensors, Laser (Distance Measuring) Sensors, & more.