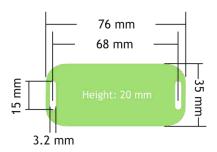

------------------|
| Power supply voltage (USB)            | 4.875 to 5.125 Vdc * |
| * As defined by USB 2.0 specification |                      |

| Radio           |                               |
|-----------------|-------------------------------|
| Radio type      | Licence exempt<br>transceiver |
| Radio frequency | 2.4 GHz                       |
| Transmit power  | 10 mW                         |
| Range           | Up to 500 m                   |

| Environmental               |                    |
|-----------------------------|--------------------|
| Operating temperature range | -20 to 55 ℃        |
| Storage temperature range   | -40 to 85 ℃        |
| Maximum humidity            | 95% non-condensing |
| IP rating                   | IP50               |

#### Mechanical



#### Electrica



# **Order Codes**

### T24-BSu

Wireless base station with USB interface for computer connection in IP50 enclosure

# Amber Instruments Ltd

Tel: +44 (0)1246 260250 | E-mail: sales@amberinstruments.com Web: amberinstruments.com

3 Mercury House, Calleva Park, Aldermaston, Berkshire, RG7 8PN. ts.com sales@amberinstruments.com tel +44 (0)1246 260250