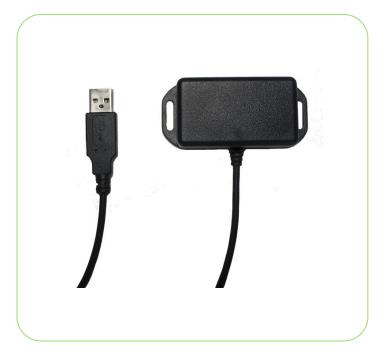

## Introduction

The T24-BSu is one of a range of base stations that are required for configuration and calibration of the T24 modular telemetry system. Base stations can also be used for data collection systems by making available the T24 wireless transmitter data over the USB interface.

The T24-BSu is housed in an IP50 enclosure.

On Windows PCs the free T24 Toolkit is used to configure and calibrate the T24 modular telemetry system while the free T24 logging and visualisation software allows monitoring and data collection.

### T24-BSu

Wireless base station with USB interface for computer connection in IP50 enclosure