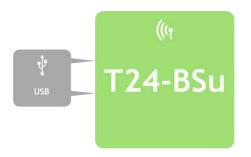

# **Wireless Base Station With USB Interface**

### T24-BSu

Wireless base station with USB interface for computer connection in IP50 enclosure