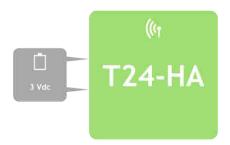

### Specifications

| Power Supply                |                |
|-----------------------------|----------------|
| Power supply voltage        | 2.5 to 3.6 Vdc |
| 2 off AA 1.5V primary cells |                |