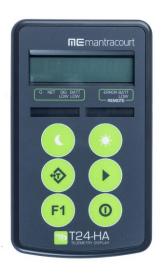

# Introduction

The T24-HA handheld displays data from up to 12 wireless transmitter modules and forms part of the T24 modular telemetry system.

The data sent by transmitter modules can be utilised by multiple receivers such as displays, handheld readers, analogue outputs, relay modules and computer interfaces. Receivers support common industrial power supplies and are available in robust IP rated enclosures with internal antennas optimised to give outstanding coverage.

The T24-HA provides either a summed total from all selected transmitters and the ability to view individual transmitters. Two AA batteries power the handheld which has been designed for low power operation.

The T24 Toolkit software offers a fast and simple way to configure the display format, unit conversion, zero adjustment and transmitter selection. A function key can send the displayed value to other receivers such as a printer.

# **Product Features**

- Connect to up 12 transmitters
- Tare function
- Provides summation of up to 12 transmitters
- Sleep/ wake acquisition modules
- Auto shut down
- Rugged construction