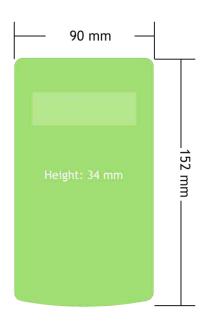

Standby mode (powered off)       | 1.5 years |

| Radio           |                               |
|-----------------|-------------------------------|
| Radio type      | Licence exempt<br>transceiver |
| Radio frequency | 2.4 GHz                       |
| Transmit power  | 10 mW                         |
| Range           | Up to 800 m                   |

| Environmental                            |              |
|------------------------------------------|--------------|
| Operating temperature range              | -10 to 50 °C |
| Storage temperature range (no batteries) | -40 to 85 °C |
| Maximum humidity                         | 95% non-     |
|                                          | condensing   |
| IP rating (ACM and ACMi)                 | IP67/Nema4   |

#### Mechanical



#### Electrical



### **Order Codes**

# **T24-HA**

Wireless handheld display for multiple transmitters

## TR100-CA

Black leather case with clear viewing window with shoulder strap