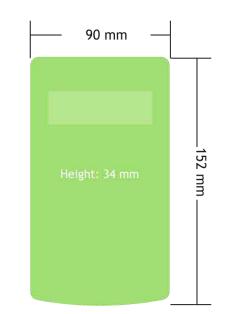

| Standby mode (powered off)       | 1.5 years |

| Radio           |                               |
|-----------------|-------------------------------|
| Radio type      | Licence exempt<br>transceiver |
| Radio frequency | 2.4 GHz                       |
| Transmit power  | 10 mW                         |
| Range           | Up to 800 m                   |

| Environmental                            |              |
|------------------------------------------|--------------|
| Operating temperature range              | -10 to 50 °C |
| Storage temperature range (no batteries) | -40 to 85 °C |
| Maximum humidity                         | 95% non-     |
|                                          | condensing   |
| IP rating (ACM and ACMi)                 | IP67/Nema4   |

#### Mechanica



#### **Electrical**

# (<sup>(</sup>) 3 Vdc T24-HR

#### **Order Codes**

#### T24-HR

Wireless handheld display for unlimited transmitters

#### TR100-CA

Black leather case with clear viewing window with shoulder strap