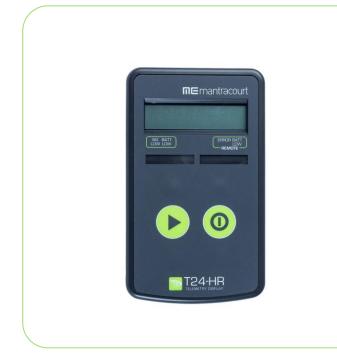

## Wireless Handheld Display For Unlimited Transmitters

#### Introduction

The T24-HR is a roaming handheld allowing the operator to cycle the display between all available transmitter modules and forms part of the T24 modular telemetry system.

The data sent by transmitter modules can be utilised by multiple receivers such as displays, handheld readers, analogue outputs, relay modules and computer interfaces. Receivers support common industrial power supplies and are available in robust IP rated enclosures with internal antennas optimised to give outstanding coverage.

The T24-HR does not require pre-configuration of associated transmitters and will wake transmitters as they come within wireless range. Two AA batteries power the handheld which has been designed for low power operation.

### **Product Features**

- Roams between transmitters in range
- Sleep / wake
- Auto shutdown
- Rugged construction

T24 System Overview

T24 Wireless Telemetry Sensor System is a modular wireless solution for industrial sensor applications.

#### T24-HR

Wireless handheld display for unlimited transmitters